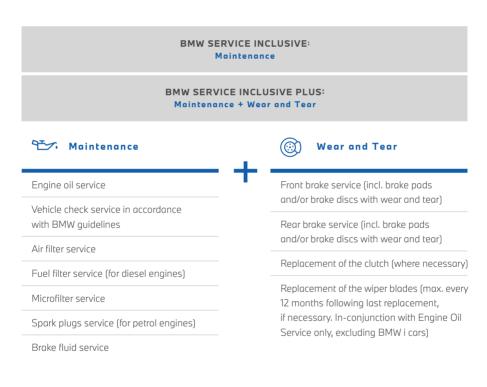

# LIKE YOUR BMW.

Your BMW only alerts you when maintenance or servicing is needed, giving you a timely reminder to make an appointment with an authorised BMW Service Centre.

BMW Service Inclusive lets you enjoy all-inclusive services rendered by the expertise of an authorised BMW Service Centre, with no extra charges.

With BMW Service Inclusive Plus, you are entitled to use all the services included in the package chosen, covering repairs due to wear and tear. Original BMW Parts used, including oil, all come standard.

#### Attractive savings with full cost control

BMW Service Inclusive guarantees use of Original BMW Parts combined with service expertise for all your maintenance and/or wear and tear work. Compared to stand-alone services, there are also less costs to worry about and more savings to smile about at the end of the stipulated time/mileage (whichever comes first).

#### In good hands with service expertise

All our Authorised BMW Service Centre technicians are specially trained and equipped with state-of-the-art facilities. Plus, BMW Service Inclusive gives you peace of mind with its guaranteed use of Original BMW Parts and BMW TwinPower Turbo engine oil.

Your eligibility for BMW Service Inclusive is granted provided that the vehicle has been operated appropriately, that the maintenance intervals shown in the car have been adhered to, and that the service work has been carried out according to the manufacturer's specifications. Service can only be performed on the due date when the Condition-Based Service Status is yellow or red, or in accordance with the manufacturer's recommended specifications. Servicing/replacement or microfilter, air filter, spark plugs can be carried out in conjunction with Engine Oil Service. If the control display (check control) of the vehicle shows the message "engine oil level below minimum, add 1 litre of oil", adding engine oil can also be covered by the service package even if servicing is not due for the vehicle.

In addition, services that are due within the next 2,000 km can be performed in advance (via the CBS data reflected in the vehicle information/ Key Reader/ISPA displayed remaining distance < 2,000 km). Services performed by date (e.g. brake fluid service) will not be performed more than 4 weeks before the due date. The replacement of wiper blades should only be performed, if necessary, for every 30,000 km mileage or 1 year (whichever comes first) in conjunction with Engine Oil Service. All parts replaced as part of BMW Service Inclusive work will become property of BMW Group. A processing time of two weeks is required for the activation of the BMW Service Inclusive or BMW Service Inclusive Plus package.