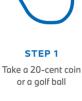

**HOW TO ESTIMATE YOUR REPAIR COST?** 

#### about the cost of repair. Learn how you can use everyday items to measure the size of the dent and get an estimate of the cost.

Finding a dent on your BMW can shatter your peace of mind, causing you unnecessary worry

#### SIZE 20 cents coin Α ≤ 21mm size or smaller

≤ 21mm

PRICING TABLE FOR SIDE PANELS: DOORS AND FENDERS

| В                                                                     | 21.1mm – 45mm | Between size of 20 cents coin and Golf ball | From \$81<br>Subsequent dent at \$33 |  |
|-----------------------------------------------------------------------|---------------|---------------------------------------------|--------------------------------------|--|
| Е                                                                     | 45.1mm – 65mm | Golf ball size or bigger                    | <b>\$118</b> and above               |  |
| Alternatively, get to enjoy a full panel dent repair from just \$400. |               |                                             |                                      |  |
| PRICING TABLE FOR TOP PANELS: ROOF, BONNET AND BOOTLID                |               |                                             |                                      |  |

**GUIDELINE** 

SIZE GUIDELINE 20 cents coin

size or smaller

| В                                                                     | 21.1mm – 45mm | Between size of 20 cents coin and Golf ball | From \$91<br>Subsequent dent at \$38 |  |
|-----------------------------------------------------------------------|---------------|---------------------------------------------|--------------------------------------|--|
| E                                                                     | 45.1mm – 65mm | Golf ball size or bigger                    | <b>\$134</b> and above               |  |
| Alternatively, get to enjoy a full panel dent repair from just \$400. |               |                                             |                                      |  |
| Visit Performance Motors or call 1800-2255-269 to find out more.      |               |                                             |                                      |  |