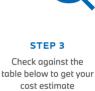

**HOW TO ESTIMATE YOUR REPAIR COST?** 

#### about the cost of repair. Learn how you can use everyday items to measure the size of the dent and get an estimate of the cost.

Finding a dent on your BMW can shatter your peace of mind, causing you unnecessary worry

#### SIZE 20 cents coin Α ≤ 21mm size or smaller

≤ 21mm

PRICING TABLE FOR SIDE PANELS: DOORS AND FENDERS

| В                                                                     | 21.1mm – 45mm | Between size of 20 cents coin and Golf ball | From \$81<br>Subsequent dent at \$33 |  |
|-----------------------------------------------------------------------|---------------|---------------------------------------------|--------------------------------------|--|
| Е                                                                     | 45.1mm – 65mm | Golf ball size or bigger                    | <b>\$118</b> and above               |  |
| Alternatively, get to enjoy a full panel dent repair from just \$400. |               |                                             |                                      |  |
| PRICING TABLE FOR TOP PANELS: ROOF, BONNET AND BOOTLID                |               |                                             |                                      |  |

**GUIDELINE** 

SIZE GUIDELINE 20 cents coin

size or smaller

| В                                                                     | 21.1mm – 45mm | Between size of 20 cents coin and Golf ball | From \$91<br>Subsequent dent at \$38 |  |
|-----------------------------------------------------------------------|---------------|---------------------------------------------|--------------------------------------|--|
| E                                                                     | 45.1mm – 65mm | Golf ball size or bigger                    | <b>\$134</b> and above               |  |
| Alternatively, get to enjoy a full panel dent repair from just \$400. |               |                                             |                                      |  |
| Visit Performance Motors or call 1800-2255-269 to find out more.      |               |                                             |                                      |  |