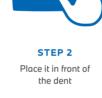

**HOW TO ESTIMATE YOUR REPAIR COST?** 

#### about the cost of repair. Learn how you can use everyday items to measure the size of the dent and get an estimate of the cost.

Finding a dent on your BMW can shatter your peace of mind, causing you unnecessary worry

#### SIZE 20 cents coin Α ≤ 21mm size or smaller

≤ 21mm

PRICING TABLE FOR SIDE PANELS: DOORS AND FENDERS

| В                                                                     | 21.1mm – 45mm | Between size of 20 cents coin and Golf ball | From \$81<br>Subsequent dent at \$33 |  |
|-----------------------------------------------------------------------|---------------|---------------------------------------------|--------------------------------------|--|
| Е                                                                     | 45.1mm – 65mm | Golf ball size or bigger                    | <b>\$118</b> and above               |  |
| Alternatively, get to enjoy a full panel dent repair from just \$400. |               |                                             |                                      |  |
| PRICING TABLE FOR TOP PANELS: ROOF, BONNET AND BOOTLID                |               |                                             |                                      |  |

**GUIDELINE** 

SIZE GUIDELINE 20 cents coin

size or smaller

| В                                                                     | 21.1mm – 45mm | Between size of 20 cents coin and Golf ball | From \$91<br>Subsequent dent at \$38 |  |
|-----------------------------------------------------------------------|---------------|---------------------------------------------|--------------------------------------|--|
| E                                                                     | 45.1mm – 65mm | Golf ball size or bigger                    | <b>\$134</b> and above               |  |
| Alternatively, get to enjoy a full panel dent repair from just \$400. |               |                                             |                                      |  |
| Visit Performance Motors or call 1800-2255-269 to find out more.      |               |                                             |                                      |  |